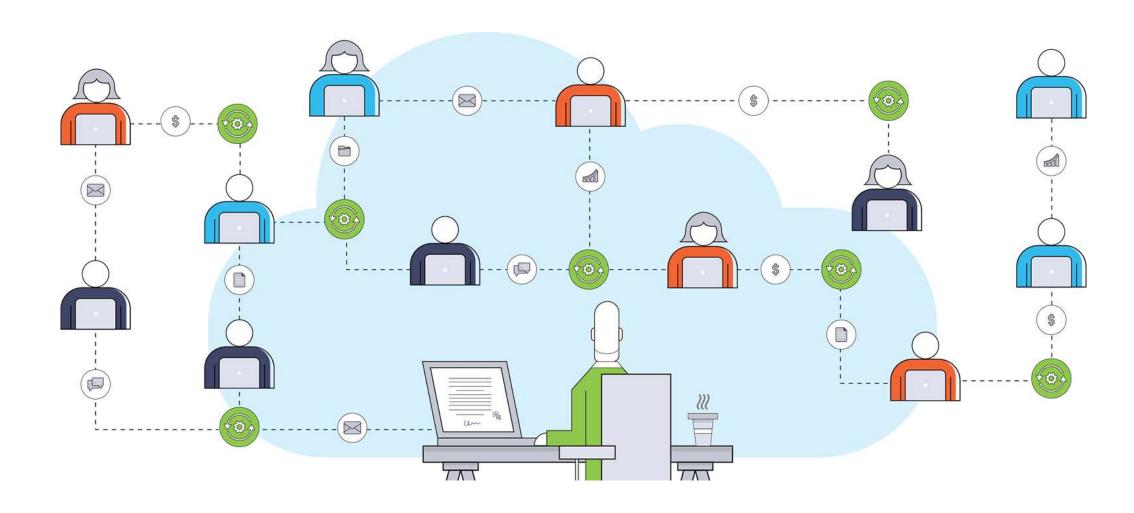

# **Cluster 1. Digital Transformation**

Cluster 2. "Vertical" approach

### **Vertical Organizational Model**