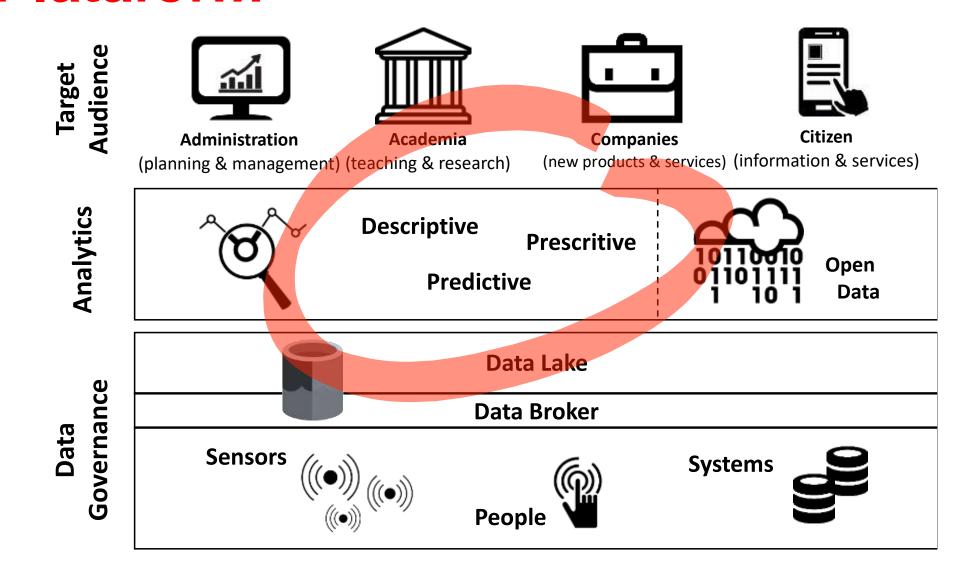

# **Cluster 1. Digital Transformation**

Cluster 2. "Vertical" approach

### **Vertical Organizational Model**