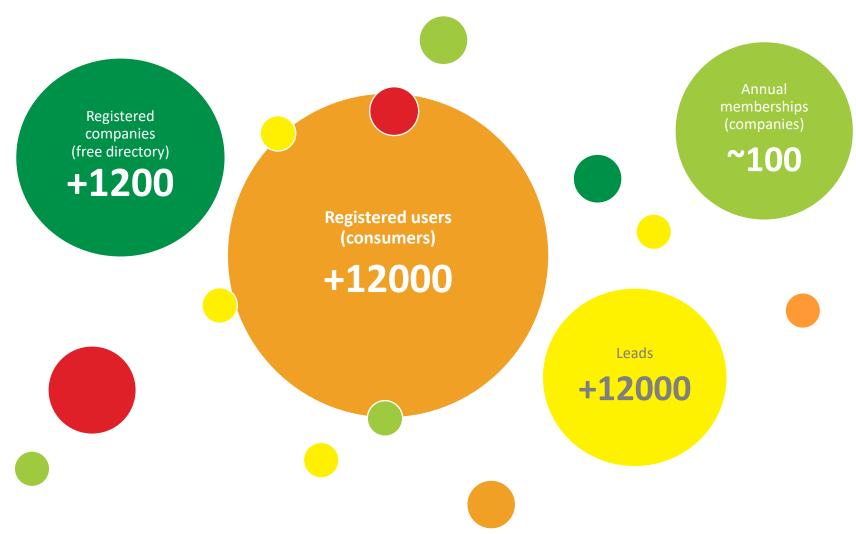

a subscription plan

| Features included in the subscription plan        | Directory | Basic | Excelence |
|---------------------------------------------------|-----------|-------|-----------|
| Presence in public directory                      | Yes       | Yes   | Yes       |
| Access to portal (incl. leads and other features) | No        | Yes   | Yes       |
| N. of affiliated companies allowed                | -         | 5     | Unlimited |
| Association with casA+ (logo)                     | No        | Yes   | Yes       |
| Highlight in website and portal                   | No        | No    | Yes       |
| Discount if member of partner association         | n.a.      | 5%    | 10%       |
| Annual fee                                        | Free      | 1600€ | 4900€     |









# Lessons learned and future developments

#### What have we learned?

- ✓ It takes time and requires investment
- ✓ Link to incentive schemes to allow quick scale up
- ✓ Address consumers preferences:
  - ✓ Free access and membership
  - ✓ EPC integration as facilitator
  - ✓ Quick and easy request for proposals
  - ✓ Quality requirements for companies
- ✓ Listen and adapt to companies needs:
  - ✓ free directory vs paid membership
  - ✓ lead generation + affiliates
  - ✓ associations engagement and endorsement

#### What's next?

- ✓ Further integration with incentive schemes
- ✓ Easy access to EPC duplicates by homeowners
- ✓ Renovation guides and other useful content
- ✓ API to facilitate companies CRM integration
- ✓ Financing instruments (banks, etc.)
- ✓ More to come...

### cas